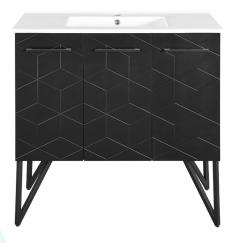

# Annecy Freestanding Vanity SM-BV261B

Swiss Madison

## Colors & Finishes:

Phantom Black/Black: SM-BV261B

## Specifications:

- N.W: 104.5 lb.
- D: 18 <sup>5</sup>/<sub>16</sub>" x W: 36 <sup>1</sup>/<sub>8</sub>" x H: 35 <sup>7</sup>/<sub>16</sub>"
- Inner Sink: D: 10 7/16" x W: 18 5/16" x H: 5 1/2"
- Basin Depth: 5 1/2"