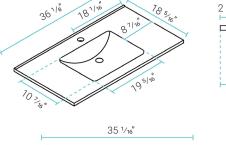

## Specifications:

- N.W: 104.5 lb.
- D: 18 <sup>5</sup>/<sub>16</sub>" x W: 36 <sup>1</sup>/<sub>8</sub>" x H: 35 <sup>7</sup>/<sub>16</sub>"
- Inner Sink: D: 10 7/16" x W: 18 5/16" x H: 5 1/2"
- Basin Depth: 5 1/2"

## Included Parts:

- Freestanding Vanity: SM-BV261B-C
- Vanity Top Sink: SM-BVP36