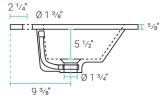

#### Features:

- Sleek, freestanding design
- Glazed ceramic, single sink
- Stainless steel metal legs
- Chrome-finish overflow
- Standard 1 3/8" faucet hole
- Standard 1 3/4" drain hole

## Specifications:

- N.W: 104.5 lb.
- D: 18 <sup>5</sup>/<sub>16</sub>" x W: 36 <sup>1</sup>/<sub>8</sub>" x H: 35 <sup>7</sup>/<sub>16</sub>"
- Inner Sink: D: 10 7/16" x W: 18 5/16" x H: 5 1/2"
- Basin Depth: 5 1/2"