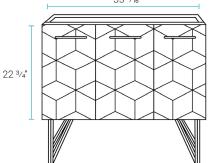

## Specifications:

- N.W: 104.5 lb.
- D: 18 <sup>5</sup>/<sub>16</sub>" x W: 36 <sup>1</sup>/<sub>8</sub>" x H: 35 <sup>7</sup>/<sub>16</sub>"
- Inner Sink: D: 10 7/16" x W: 18 5/16" x H: 5 1/2"
- Basin Depth: 5 1/2"