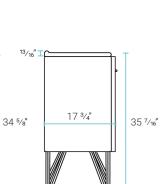

## Specifications:

- N.W: 104.5 lb.
- D: 18 <sup>5</sup>/<sub>16</sub>" x W: 36 <sup>1</sup>/<sub>8</sub>" x H: 35 <sup>7</sup>/<sub>16</sub>"
- Inner Sink: D: 10 7/16" x W: 18 5/16" x H: 5 1/2"
- Basin Depth: 5 1/2"